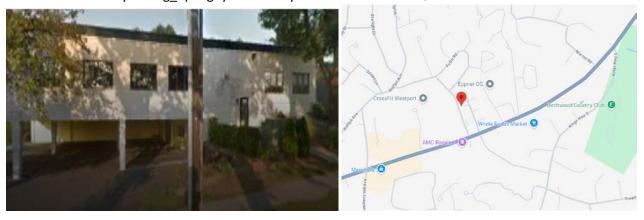

## RetrainToWalk First Annual golf simulator "Golf to Walk" Event

**Location:** RetrainToWalk

24 Lois Street

Norwalk, CT 06851

https://www.google.com/maps/@41.129168,-

 $73.3851434, 3a, 75y, 82.8h, 90t/data = !3m6!1e1!3m4!1sMWOEW4e6v\_dRPqNBziL9Qg!2e0!7i13312!8i6656?coh = 205409\&entry = ttu\&g\_ep=EgoyMDI0MDkyOS4wIKXMDSoASAFQAw%3D%3D$ 